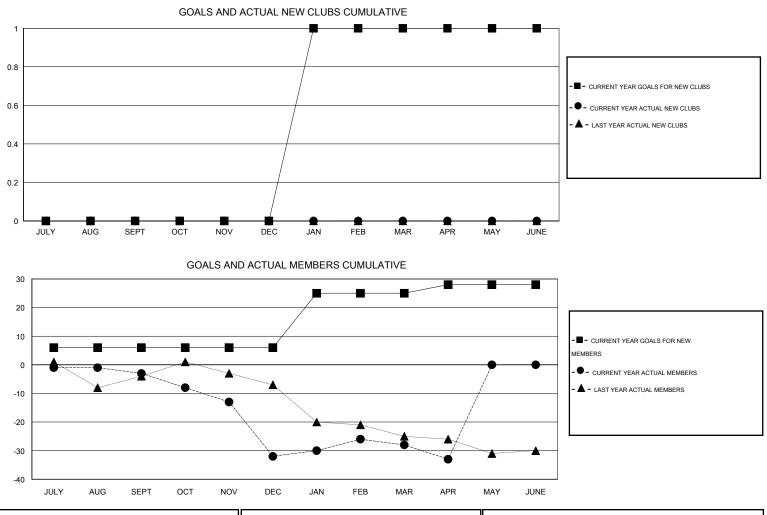

## Cindy Gregg GMT:

| GMT: Cindy                  | Gregg            |                   | LOCATIO          | N PENNSYL        | 'ANIA                       |                    |                                     |                    | GMT CA 1         |  |
|-----------------------------|------------------|-------------------|------------------|------------------|-----------------------------|--------------------|-------------------------------------|--------------------|------------------|--|
|                             |                  | Clubs             |                  |                  | Members                     |                    |                                     |                    |                  |  |
|                             | RESU             | LTS FOR 2015-2016 | i                |                  | RESULTS FOR 2015-2016       |                    |                                     |                    |                  |  |
| QUARTER                     | NEW CLUB<br>GOAL | NEW CLUBS         | DROPPED<br>CLUBS | NET<br>GAIN/LOSS | QUARTER                     | NEW MEMBER<br>GOAL | CHARTER AND<br>NEW MEMBERS<br>ADDED | DROPPED<br>MEMBERS | NET<br>GAIN/LOSS |  |
| JULY/AUG/SEPT               | 0                | 0                 | 0                | 0                | JULY/AUG/SEPT               | 6                  | 5                                   | 8                  | -3               |  |
| OCT/NOV/DEC                 | 0                | 0                 | 0                | 0                | OCT/NOV/DEC                 | 0                  | 6                                   | 35                 | -29              |  |
| JAN/FEB/MAR<br>APR/MAY/JUNE | 1<br>0           | 0<br>0            | 0<br>0           | 0<br>0           | JAN/FEB/MAR<br>APR/MAY/JUNE | 19<br>3            | 27<br>7                             | 23<br>12           | 4<br>-5          |  |

| DROPPED CLUBS: 0 |    | 12 CLUBS OF 30 ADDED 1 OR MORE | GENDER DISTRIBUTION   |              |     |
|------------------|----|--------------------------------|-----------------------|--------------|-----|
|                  |    | NEW MEMBERS                    | MALE                  | 701 (77.20%) |     |
|                  |    |                                | FEMALE                | 207 (22.80%) |     |
| DROPPED MEMBERS  |    |                                |                       |              |     |
| DECEASED         | 12 | CLICK HERE FOR HEALTH          |                       |              | 450 |
| CLUB CANCELLED 0 |    | ASSESSMENT DATA                | FAMILY UNIT MEMBERS   | 153<br>74    |     |
| OTHER            | 66 |                                | HEAD OF HOUSEHOLD     |              |     |
| TOTAL            | 78 |                                | NON-HEAD OF HOUSEHOLD |              |     |